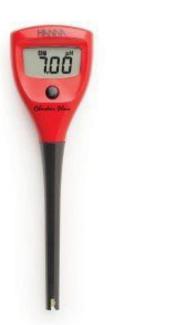

# pH Meter Calibration Services (Traceable Certification)

- pH Pocket Checkers
- pH & Temperature Pen Type Probes
- pH Meter & Probes