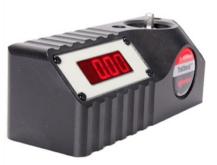

## Torque Calibration Services (Traceable Certification)

- Torque Wrenches up to 2000Nm
- Torque Screw Drivers up to 16Nm
- Torque Watches up to 16Nm
- Torque Transducers up to 1000Nm
- Static Torque Meters up to 1000Nm