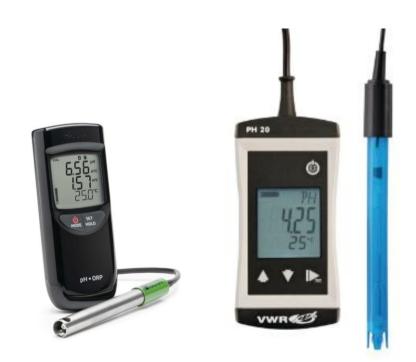

# pH Meter Calibration Services (Traceable Certification)

- pH Pocket Checkers
- pH & Temperature Pen Type Probes
- pH Meter & Probes