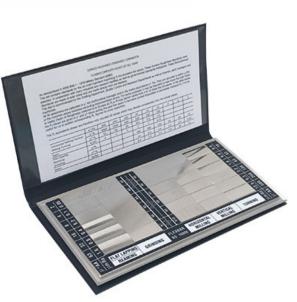

### (Traceable Certification)

- Surface Roughness Measuring M/C
- Surface Specimen Standards