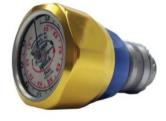

#### Pressure Calibration Services (Traceable Certification)

- Pressure Gauges up to 10,000psi / 700 Bar
- Pressure Indicators up to 5,800psi / 400 Bar