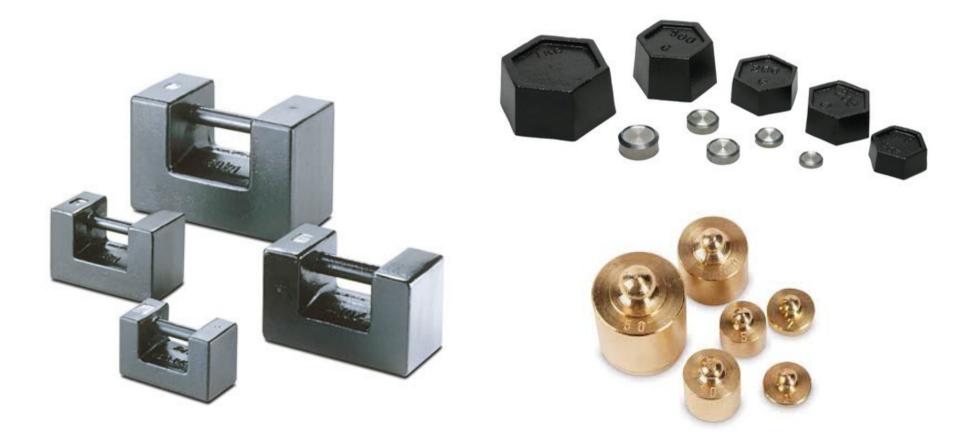

## <u>Mass Calibration Services</u> (Traceable Certification)

• Mass Weights up to 30Kg