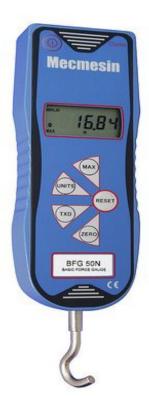

#### • Weighing Scales

Gram / Force Gauges

# (Traceable Certification)

Force Gauges up to 2500N / 250Kgs

<u>Temperature Calibration Services</u> (Traceable Certification)

- Dial Temperature Gauges up to 100 Deg C
- K-Type Temperature Meters up to 2,000 Deg C
- Thermometers up to 100 Deg C
- Infrared Thermometers up to 350 Deg C