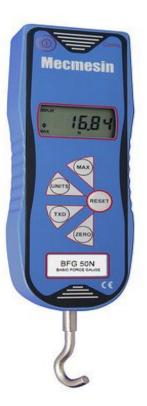

#### • Weighing Scales

Gram / Force Gauges

# (Traceable Certification)

Force Gauges up to 2500N / 250Kgs

<u>Temperature Calibration Services</u> (Traceable Certification)

- Dial Temperature Gauges up to 100 Deg C
- K-Type Temperature Meters up to 2,000 Deg C
- Thermometers up to 100 Deg C
- Infrared Thermometers up to 350 Deg C