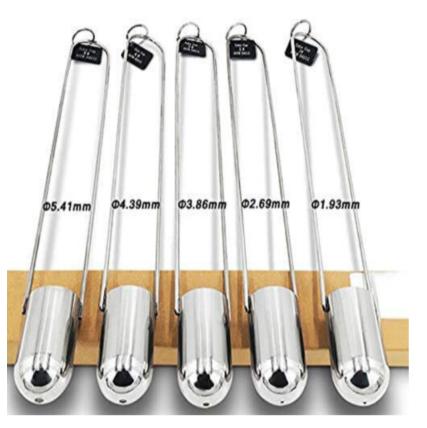

# Flow Cup Calibration Services (Traceable Certification)

- BS Viscosity Flow Cup
- ISO Viscosity Flow Cup
- DIN Viscosity Flow Cup
- Zahn Viscosity Flow Cup