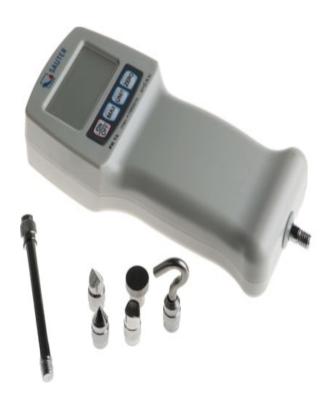

# (Traceable Certification)

Force Gauges up to 2500N / 250Kgs

<u>Temperature Calibration Services</u> (Traceable Certification)

- Dial Temperature Gauges up to 100 Deg C
- K-Type Temperature Meters up to 2,000 Deg C
- Thermometers up to 100 Deg C
- Infrared Thermometers up to 350 Deg C