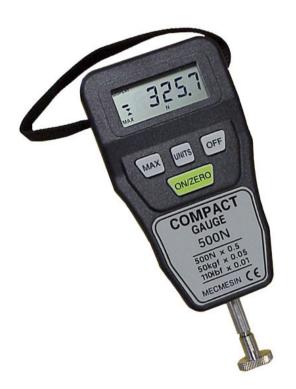

# (Traceable Certification)

Force Gauges up to 2500N / 250Kgs

<u>Temperature Calibration Services</u> (Traceable Certification)

- Dial Temperature Gauges up to 100 Deg C
- K-Type Temperature Meters up to 2,000 Deg C
- Thermometers up to 100 Deg C
- Infrared Thermometers up to 350 Deg C