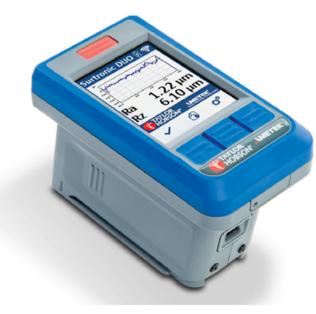

### (Traceable Certification)

- Surface Roughness Measuring M/C
- Surface Specimen Standards