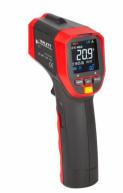

# (Traceable Certification)

Force Gauges up to 2500N / 250Kgs

<u>Temperature Calibration Services</u> (Traceable Certification)

- Dial Temperature Gauges up to 100 Deg C
- K-Type Temperature Meters up to 2,000 Deg C
- Thermometers up to 100 Deg C
- Infrared Thermometers up to 350 Deg C