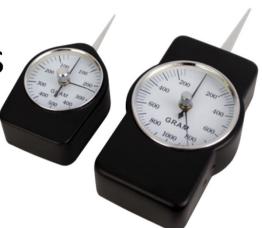

I's
- Screw Ring Gauges
- Plain Plug Gauges















- Screw Tapered Plug Gauges
- Screw Tapered Ring Gauges
- Feeler Gauges
- Depth Micrometers
- Plain Setting Ring Gauges up to 300mm
- 3 Point Bore Micrometers
- Steel Rules up to 4 Metres
- Screw Thread Calipers









- Fineness of Grind Gauges (Hegman Gauges)
- Engineers Squares
- Thread Measuring Cylinders / Wires
- Micrometer Setting Rods
- Sine Bars & Tables
- Bevel Protractors
- Digital Protractors
- Clinometers













- Optical Profile Projectors
- Surface Tables
- Toolmakers Microscopes
- 2D Linear Height Measuring M/C









- Rockwell Hardness Testers
- Vickers Hardness Testers
- Faro Measuring Arms









## Onsite Calibration Services (Traceable Certification)



#### • Weighing Scales

Gram / Force Gauges











## Torque Calibration Services (Traceable Certification)

- Torque Wrenches up to 2000Nm
- Torque Screw Drivers up to 16Nm
- Torque Watches up to 16Nm
- Torque Transducers up to 1000Nm
- Static Torque Meters up to 1000Nm





2











#### Pressure Calibration Services (Traceable Certification)

- Pressure Gauges up to 10,000psi / 700 Bar
- Pressure Indicators up to 5,800psi / 400 Bar







### (Traceable Certification)

- Surface Roughness Measuring M/C
- Surface Specimen Standards













#### <u>Glossmeter & Tile Calibration Services</u> (Traceable Certification)

- Glossmeters
- Gloss Calibration Standards









Paint Thickness Calibration Services (Traceable & UKAS Certification)

> Serlal No.Cl Inspected

- Paint Thickness Meters Traceable
- Calibration Foils /