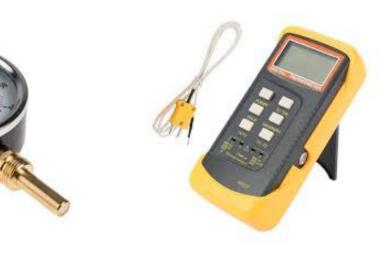

#### Pressure Calibration Services (Traceable Certification)

- Pressure Gauges up to 10,000psi / 700 Bar
- Pressure Indicators up to 5,800psi / 400 Bar

# (Traceable Certification)

Force Gauges up to 2500N / 250Kgs

<u>Temperature Calibration Services</u> (Traceable Certification)

- Dial Temperature Gauges up to 100 Deg C
- K-Type Temperature Meters up to 2,000 Deg C
- Thermometers up to 100 Deg C
- Infrared Thermometers up to 350 Deg C