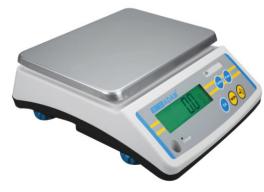

## <u>Mass Calibration Services</u> (Traceable Certification)

• Mass Weights up to 30Kg