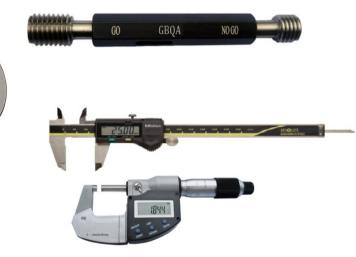

# UKAS CERTIFICATE OF ACCREDITATION

- Screw Plug Gauges
- Digital Micrometers
- Vernier / Digital Calipers
- Vernier / Digital Height Gauges
- Gap Gauges
- DTI's
- Screw Ring Gauges
- Plain Plug Gauges

- Screw Tapered Plug Gauges
- Screw Tapered Ring Gauges
- Feeler Gauges
- Depth Micrometers
- Plain Setting Ring Gauges up to 300mm
- 3 Point Bore Micrometers
- Steel Rules up to 4 Metres
- Screw Thread Calipers

- Fineness of Grind Gauges (Hegman Gauges)
- Engineers Squares
- Thread Measuring Cylinders / Wires
- Micrometer Setting Rods
- Sine Bars & Tables
- Bevel Protractors
- Digital Protractors
- Clinometers

- Optical Profile Projectors
- Surface Tables
- Toolmakers Microscopes
- 2D Linear Height Measuring M/C

- Rockwell Hardness Testers
- Vickers Hardness Testers
- Faro Measuring Arms

## <u>Suppliers of New Gauges &</u> <u>Measuring Instruments</u>

- Screw Plug Gauges
- Screw Ring Gauges
- Digital / Vernier Calipers
- Digital Micrometers
- Height Gauges
- Pressure Gauges
- DTI'S
- And Many More Items......

## **Repair Services**

- Vernier / Digital Calipers
- Digital Micrometers
- Vernier / Digital Height Gauges
- Torque Wrenches
- 2D Height Measuring M/C