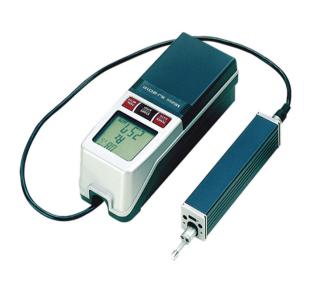

### (Traceable Certification)

- Surface Roughness Measuring M/C
- Surface Specimen Standards