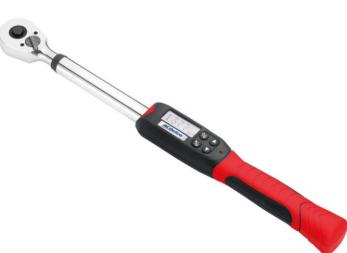

## Torque Calibration Services (Traceable Certification)

- Torque Wrenches up to 2000Nm
- Torque Screw Drivers up to 16Nm
- Torque Watches up to 16Nm
- Torque Transducers up to 1000Nm
- Static Torque Meters up to 1000Nm