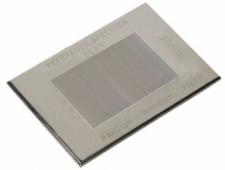

### (Traceable Certification)

- Surface Roughness Measuring M/C
- Surface Specimen Standards