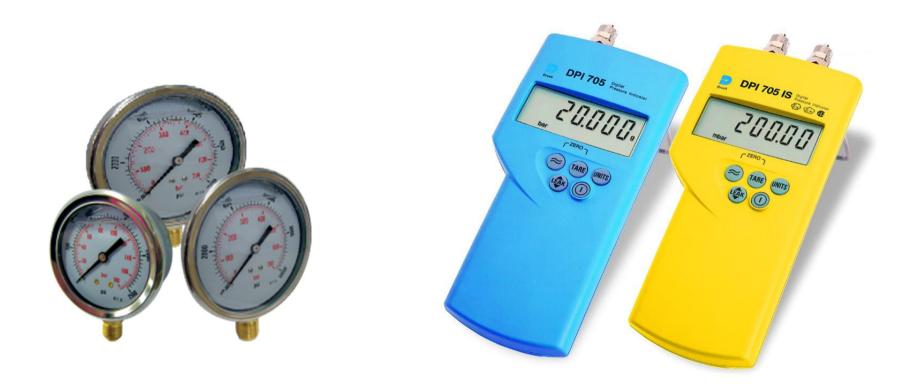

#### Pressure Calibration Services (Traceable Certification)

- Pressure Gauges up to 10,000psi / 700 Bar
- Pressure Indicators up to 5,800psi / 400 Bar